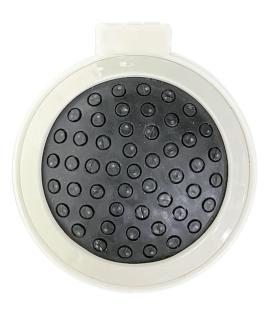

#### **Product Colour**

White

Please note small texts may fill and become illegible

**Round Folding Brush with Mirror** 6.5\*7\*2.5 cm

**Branding Method: Silk Print**