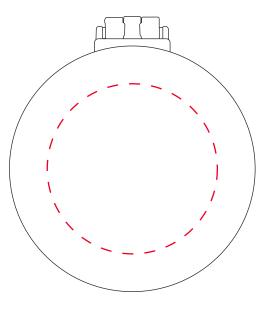

## **Logo Size**

Max Logo: 45\*45 mm

Please note small texts may fill and become illegible

**Round Folding Brush with Mirror** 6.5\*7\*2.5 cm

**Branding Method: Silk Print**